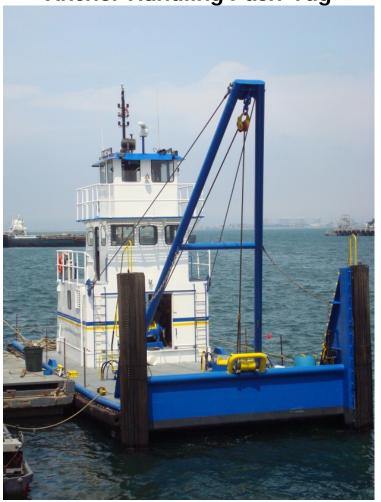

M/V Wanda S. Anchor Handling Push-Tug

L.O.A. 55.9' B.O.A. 20.1' Draft 4.7'

Anchor handling tug with twin MTU Series 60 Tier II's and a 20 kW generator. The Wanda S. was dry-docked and repowered in 2002. Structural modifications and hull plating were added during the dry-docking period.